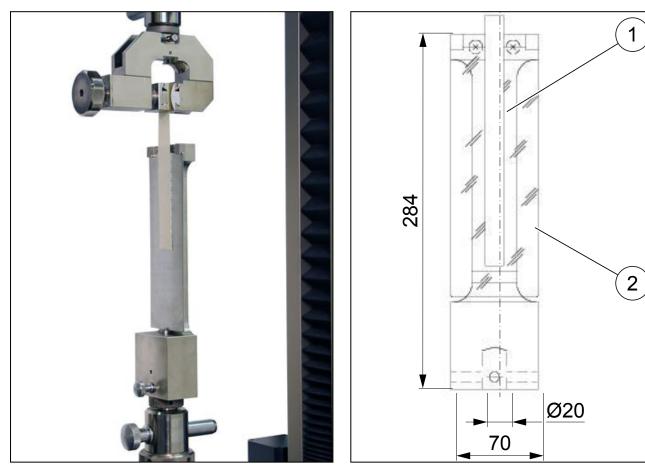

## **Product Information**

Test device for self-adhesive insulating tapes

Type 8133 screw grips

1 Specimen

CTA: 72568 47986

 $180^\circ$  peel tests from a flat plate to EN 1939, AFERA 4001, FINAT test methods Nos. 1 and 3

# **Product Information**

Test device for self-adhesive insulating tapes

## **Technical data**

| Type<br>Item no.              | Peel test kit for self-adl<br>317133 | Peel test kit for self-adhesive insulating tapes 317133 |  |
|-------------------------------|--------------------------------------|---------------------------------------------------------|--|
| Test load (F <sub>max</sub> ) | 1                                    | kN                                                      |  |
| Installation height           | 284                                  | mm                                                      |  |
| Weight, approx.               | 2                                    | kg                                                      |  |
| Ambient temperature           | +10 to +35                           | O°                                                      |  |
| Lower connection              | Mounting stud Ø 20 mm                |                                                         |  |