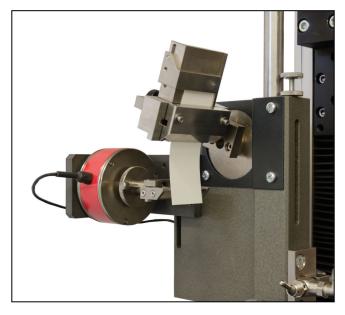

# 2-point flexure test kits

CTA: 45173 73225

- determination of the bending stiffness (using the beam method) and bending resistance of paper, board and cardboard (e.g. to DIN 53121, ISO 5628 and similar to ISO 2493-1), plastics (e.g DIN 53350) and coated textiles (similar to ISO/TC 45/SC 4).
- determination of the technical quality of board creasings (e.g. to DIN 55437-3, 05/2008).
- Testing of corrugated board Creasings (e.g.to DIN 19304)

Various clamping systems are available depending on the material and properties/condition of the specimen.

- stepless adjustment of bending lengths from 1 to 100 mm
- short bending lengths (1, 2 and 5mm) can be set exactly via precision grid
- fast, precise alignment of specimen using adjustable stops
- bending angle either standard or user-defined can be set up to a maximum of 120°
- very high angle resolution
- reproducible, adjustable closing force with pneumatic clamping
- use of pneumatic grips allows convenient specimen clamping
- use of spring grips provides constant closing force
- pneumatic and spring clamping minimize operator influence.