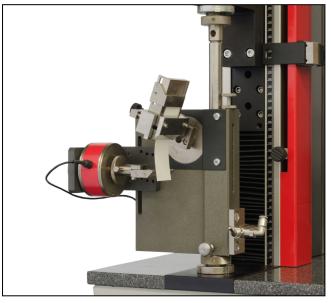

# 2-point flexure test kits

CTA: 45173 73225

- determination of the bending stiffness (using the beam method) and bending resistance of paper, board and cardboard (e.g. to DIN 53121, ISO 5628 and similar to ISO 2493-1), plastics (e.g DIN 53350) and coated textiles (similar to ISO/TC 45/SC 4).
- determination of the technical quality of board creasings (e.g. to DIN 55437-3, 05/2008).
- Testing of corrugated board Creasings (e.g.to DIN 19304)

Various clamping systems are available depending on the material and properties/condition of the specimen.

- stepless adjustment of bending lengths from 1 to 100 mm
- short bending lengths (1, 2 and 5mm) can be set exactly via precision grid
- fast, precise alignment of specimen using adjustable stops
- bending angle either standard or user-defined can be set up to a maximum of 120°
- very high angle resolution
- reproducible, adjustable closing force with pneumatic clamping
- use of pneumatic grips allows convenient specimen clamping
- use of spring grips provides constant closing force
- pneumatic and spring clamping minimize operator influence.