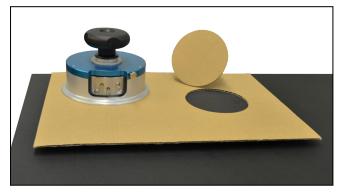

## **Applications**

Circular cutters produce circular specimens with defined surfaces for the flat crush test (FCT) to ISO 3035 and EN 23035 on paper, board and corrugated board. A quarter-turn of the handle causes the four blades to cut out a circular specimen.

Circular cutters are supplied complete with cutting pad and 10 replacement blades.

| Item No.                 | 320450 | 320452 |                 |
|--------------------------|--------|--------|-----------------|
| Circular cutter for      |        |        |                 |
| Specimen surface         | 100    | 50     | cm <sup>2</sup> |
| Specimen thickness, max. | 5      | 5      | mm              |